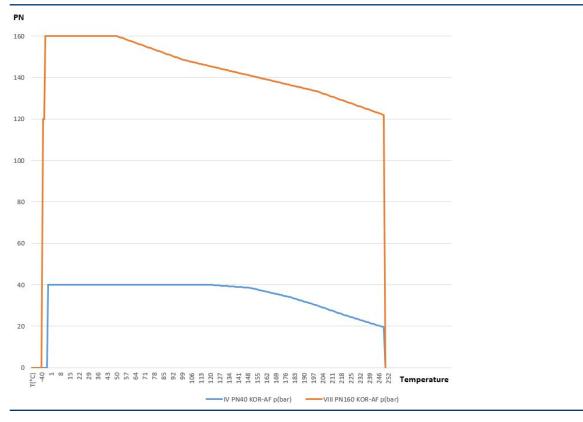

**Certificates** 

VDI 2440

**Temperature** 

IV-KOR-AF -10°C to +250°C, PN40

**Dimensions** 

Body length 88 mm

## The packing sleeve

Under pressure the lamellas of the elastic packing sleeve are pressed against the body wall and thereby an excellent seal is achieved.

The KOR-KAF is suitable for operating temperatures up to 250°C.

# **AB COCKS MABC**

Pressure and temperature ranges / Parts list