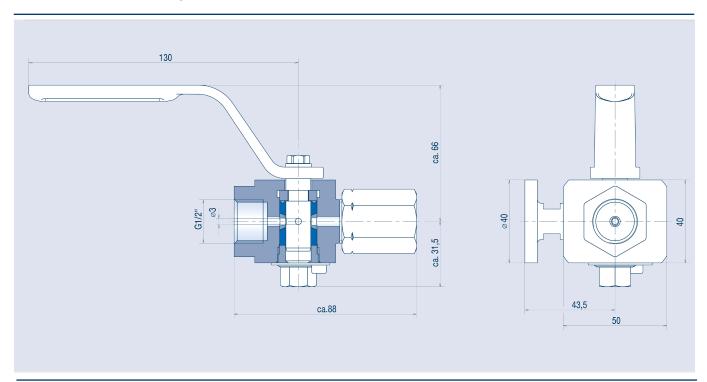

#### **Connections**

Left side: G1/2"

Right side: clamping sleeve G1/2"

Pressure gauge: G1/2" test flange

**General features** » 90°-rotation ensures immediate opening and closing procedure

- » Hand operation enables throttling, therefore usage in blow-down lines possible
- » Simple maintenance: The packing sleeve can be replaced within minutes with the cock staying
- » No jamming caused by corrosion

**Certificates** 

VDI 2440

**Temperature** 

IV-KOR-AF -10°C to +250°C, PN40

**Dimensions** 

Body length 88 mm