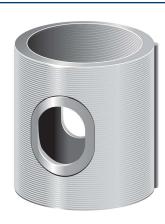

## The packing sleeve

Under pressure the lamellas of the elastic packing sleeve are pressed against the body wall and thereby an excellent seal is achieved.

The KOR-KAF is suitable for operating temperatures up to 250°C.